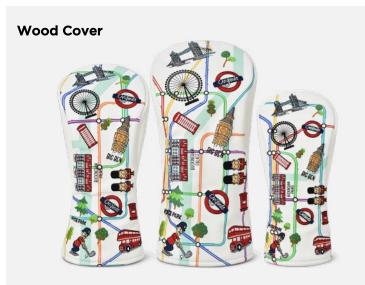

## LONDON

Blade Cover

Alignment Cover

Mallet Cover

Spider Mallet Cover

Towel