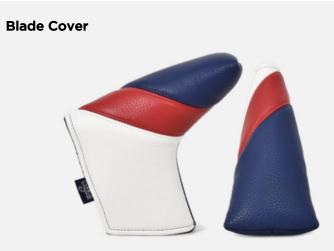

#### CANVAS CAMO - USA

Mallet Cover



Wood Cover

Spider Mallet Cover









# CANVAS CAMO-USA





## ELITE - RED WHITE BLUE





Spider Mallet Cover

Mallet Cover







## ELITE - ALL BLACK



Blade Cover

Spider Mallet Cover



Alignment Cover



Mallet Cover





NEW

## **CAPTAIN USA**

Mallet Cover



Wood Cover

Spider Mallet Cover





Blade Cover





#### **CAPTAIN USA**



## LUCK OF THE IRISH



Mallet Cover





Spider Mallet Cover



Blade Cover



**Alignment Cover** 

of the



## LUCK OF THE IRISH



## LAS VEGAS



**Mighty Marker** 

Wooden Tee







Divot tool

Duo Ball Marker





NEW





Blade Cover

Spider Mallet Cover



Mallet Cover







## SHOW ME THE MONEY



Mighty Marker

Wooden Tee





Towel

Divot tool







## PUTT FOR DOUGH



Blade Cover

Spider Mallet Cover



Mallet Cover







## **RETRO TIE DYE**



Mallet Cover





Spider Mallet Cover







#### PEACE LOVE & GOLF



M