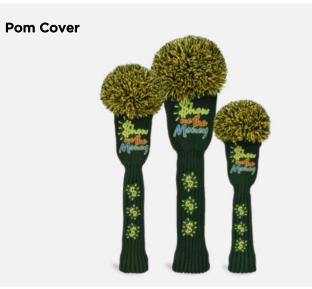

#### CANVAS CAMO - USA

Mallet Cover



Wood Cover

Spider Mallet Cover









# CANVAS CAMO-USA





## ELITE - RED WHITE BLUE





Spider Mallet Cover

Mallet Cover







## ELITE - ALL BLACK



Blade Cover

Spider Mallet Cover



Alignment Cover



Mallet Cover





NEW

## **CAPTAIN USA**

Mallet Cover



Wood Cover

Spider Mallet Cover





Blade Cover





#### **CAPTAIN USA**



## LUCK OF THE IRISH



Mallet Cover





Spider Mallet Cover



Blade Cover



**Alignment Cover** 

of the



## LUCK OF THE IRISH



## LAS VEGAS



**Mighty Marker** 

Wooden Tee







Divot tool

Duo Ball Marker





NEW





Blade Cover

Spider Mallet Cover



Mallet Cover







## SHOW ME THE MONEY



Mighty Marker

Wooden Tee





Towel

Divot tool







## PUTT FOR DOUGH



Blade Cover

Spider Mallet Cover



Mallet Cover







## **RETRO TIE DYE**



Mallet Cover





Spider Mallet Cover







#### PEACE LOVE & GOLF



Mallet Cover







Spider Mallet Cover





Alignment Cover



Towel



#### PEACE & LOVE

Mallet Cover



Blade Cover

Spider Mallet Cover







Alignment Cover

Duo Ball Marker



Towel





#### ENDLESS SUMMER





#### ENDLESS SUMMER



## NEW

## GET OUT OF JAIL FREE



#### PUTTING MACHINE





Mallet Cover



Spider Mallet Cover







## SCARY GOOD



Mallet Cover





Spider Mallet Cover



Alignment Cover



Towel



## SCARY GOOD



## SOLDIER GOLF



Blade Cover



Mallet Cover



Spider Mallet Cover



Towel



NEW

## SURF & TURF



Mallet Cover

#