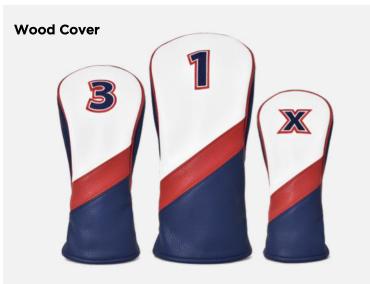

## **CAPTAIN USA**

Mallet Cover

Wood Cover

Spider Mallet Cover

Blade Cover

#### **CAPTAIN USA**