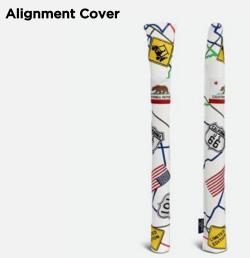

#### ROUTE 66 WHITE

<section-header>

Mallet Cover

Spider Mallet Cover

# ROUTE 66 WHITE