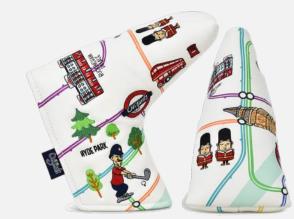

## LONDON

Blade Cover

Alignment Cover

Mallet Cover

Spider Mallet Cover

Towel