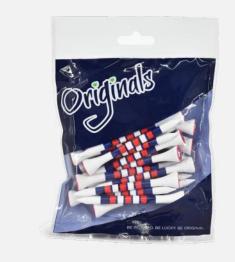

Blade Cover



Mallet Cover



Spider Mallet Cover





## AUSTRALIA



Blade Cover



Mallet Cover



Spider Mallet Cover





## LONDON



Blade Cover



Alignment Cover

Mallet Cover



Spider Mallet Cover



Towel

#### TEXAS



Blade Cover

Spider Mallet Cover

Mallet Cover







#### MOST WANTED





Alignment Cover



Mallet Cover

Spider Mallet Cover





## $19^{\text{TH}}\,\text{HOLE}$





**Alignment Cover** 



Mallet Cover

Spider Mallet Cover





#### SUPER DAD



Blade Cover

Mallet Cover



Spider Mallet Cover





#### ROUTE 66 WHITE



<section-header>

Mallet Cover





Spider Mallet Cover





# ROUTE 66 WHITE



#### PATRIOT WHITE







Mallet Cover

Spider Mallet Cover





#### PACKAGING

#### **DUO Marker**



#### Mighty Marker



#### **Divot Tool**



Tees





**PRG**-GOLF.COM