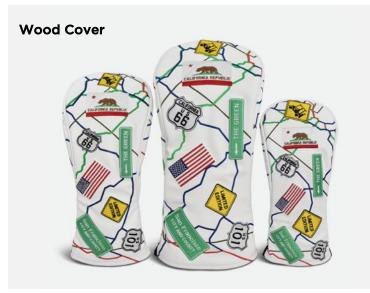

#### ROUTE 66 WHITE

<section-header>

Mallet Cover

Spider Mallet Cover

# ROUTE 66 WHITE