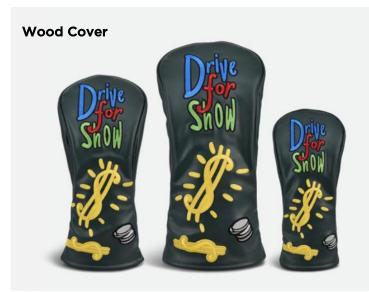

#### CANVAS CAMO - USA

Mallet Cover



Wood Cover

Spider Mallet Cover









# CANVAS CAMO-USA





## ELITE - RED WHITE BLUE





Spider Mallet Cover

Mallet Cover







## ELITE - ALL BLACK



Blade Cover

Spider Mallet Cover



Alignment Cover



Mallet Cover





NEW

## **CAPTAIN USA**

Mallet Cover



Wood Cover

Spider Mallet Cover





Blade Cover





#### **CAPTAIN USA**



## LUCK OF THE IRISH



Mallet Cover





Spider Mallet Cover



Blade Cover



**Alignment Cover** 

of the



## LUCK OF THE IRISH



## LAS VEGAS



**Mighty Marker** 

Wooden Tee







Divot tool

Duo Ball Marker





NEW





Blade Cover

Spider Mallet Cover



Mallet Cover







## SHOW ME THE MONEY



Mighty Marker

Wooden Tee





Towel

Divot tool







## PUTT FOR DOUGH



Blade Cover

Spider Mallet Cover



Mallet Cover







## **RETRO TIE DYE**



Mallet Cover





Spider Mallet Cover







#### PEACE LOVE & GOLF



Mallet Cover







Spider Mallet Cover





Alignment Cover



Towel



#### PEACE & LOVE

Mallet Cover



Blade Cover

Spider Mallet Cover







Alignment Cover

Duo Ball Marker



Towel





#### ENDLESS SUMMER





#### ENDLESS SUMMER



## NEW

## GET OUT OF JAIL FREE



#### PUTTING MACHINE





Mallet Cover



Spider Mallet Cover







## SCARY GOOD



Mallet Cover





Spider Mallet Cover



Alignment Cover



Towel



## SCARY GOOD



## SOLDIER GOLF



Blade Cover



Mallet Cover



Spider Mallet Cover



Towel



NEW

## SURF & TURF



Mallet Cover

#### Blade Cover





Spider Mallet Cover











# SURF & TURF



#### SUP