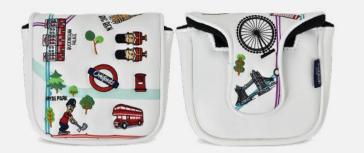

## LONDON

Blade Cover

Alignment Cover

Mallet Cover

Spider Mallet Cover

Towel