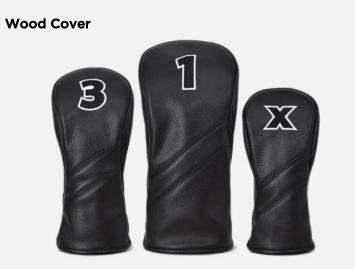

#### CANVAS CAMO - USA

Mallet Cover

Wood Cover

Spider Mallet Cover

## **CAPTAIN USA**

Mallet Cover

Wood Cover

Spider Mallet Cover

Blade Cover