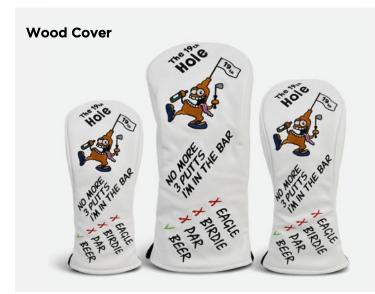

## $19^{\text{TH}}\,\text{HOLE}$

**Alignment Cover** 

Mallet Cover

Spider Mallet Cover