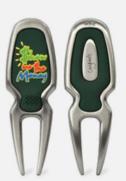

## SHOW ME THE MONEY

Mighty Marker

Wooden Tee

Towel

Divot tool

#### **Divot Tool**

Tees

**PRG**-GOLF.COM