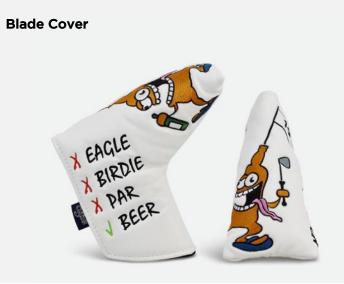

## $19^{\text{TH}}\,\text{HOLE}$

**Alignment Cover** 

Mallet Cover

Spider Mallet Cover