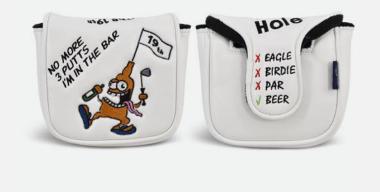

## $19^{\text{TH}}\,\text{HOLE}$

**Alignment Cover** 

Mallet Cover

Spider Mallet Cover