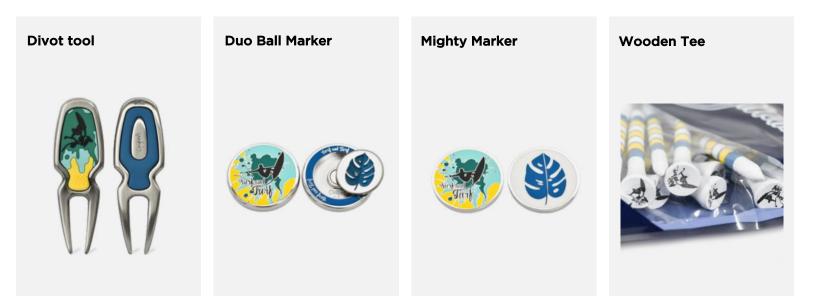

## SURF & TURF

Mallet Cover

#### Blade Cover

Spider Mallet Cover

# SURF & TURF

#### **DUO Marker**

#### Mighty Marker

#### **Divot Tool**

Tees

**PRG**-GOLF.COM