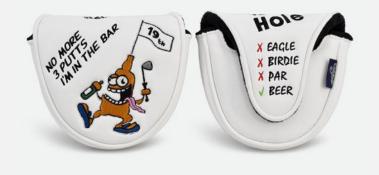

## $19^{\text{TH}}\,\text{HOLE}$

**Alignment Cover** 

Mallet Cover

Spider Mallet Cover