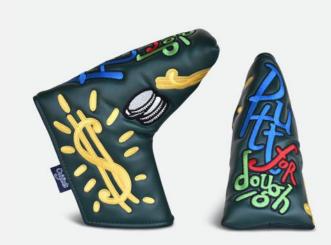

O - USA

Mallet Cover



Wood Cover

Spider Mallet Cover









# CANVAS CAMO-USA





## ELITE - RED WHITE BLUE





Spider Mallet Cover

Mallet Cover







## ELITE - ALL BLACK



Blade Cover

Spider Mallet Cover



Alignment Cover



Mallet Cover





NEW

## **CAPTAIN USA**

Mallet Cover



Wood Cover

Spider Mallet Cover





Blade Cover





#### **CAPTAIN USA**



## LUCK OF THE IRISH



Mallet Cover





Spider Mallet Cover



Blade Cover



**Alignment Cover** 

of the



## LUCK OF THE IRISH



## LAS VEGAS



**Mighty Marker** 

Wooden Tee







Divot tool

Duo Ball Marker





NEW





Blade Cover

Spider Mallet Cover



Mallet Cover







## SHOW ME THE MONEY



Mighty Marker

Wooden Tee





Towel

Divot tool







## PUTT FOR DOUGH



Blade Cover

Spider Mallet Cover



Mallet Cover







## **RETRO TIE DYE**



Mallet Cover





Spider Mallet Cover







#### PEACE LOVE & GOLF



Mallet Cover







Spider Mallet Cover





Alignment Cover



Towel



#### PEACE & LOVE

Mallet Cover



Blade Cover

Spider Mallet Cover







Alignment Cover

Duo Ball Marker



Towel





#### ENDLESS SUMMER





#### ENDLESS SUMMER



## NEW

## GET OUT OF JAIL FREE



#### PUTTING MACHINE





Mallet Cover



Spider Mallet Cover







## SCARY GOOD



Mallet Cover





Spider Mallet Cover



Alignment Cover



Towel



## SCARY GOOD



## SOLDIER GOLF



Blade Cover



Mallet Cover



Spider Mallet Cover



Towel



NEW

## SURF & TURF



Mallet Cover

#### Blade Cover





Spider Mallet Cover











# SURF & TURF



#### SUPER MOM



Blade Cover



Mallet Cove