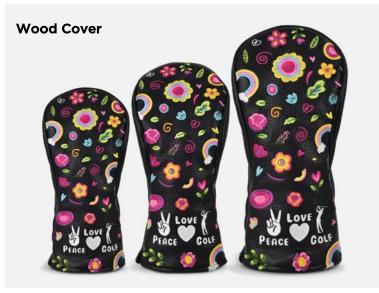

#### PEACE LOVE & GOLF

Mallet Cover

Spider Mallet Cover

Alignment Cover

Towel

#### PEACE & LOVE

Mallet Cover

Blade Cover

Spider Mallet Cover

Alignment Cover

Duo Ball Marker

Towel