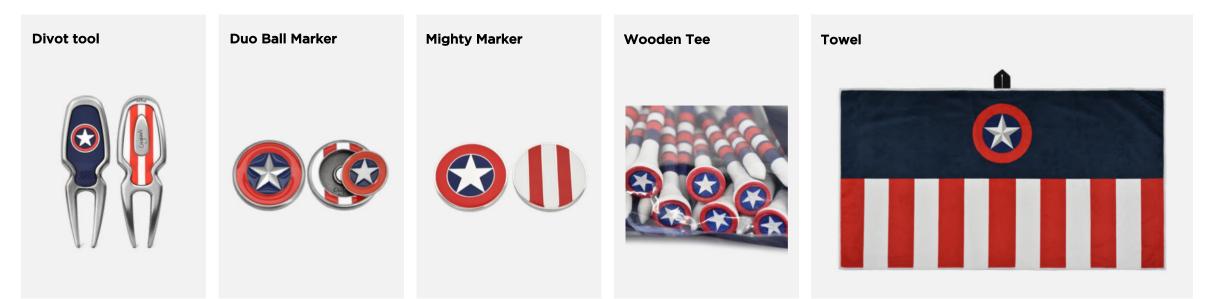

## LAS VEGAS

**Mighty Marker** 

Wooden Tee

Divot tool

Duo Ball Marker

NEW

Blade Cover

Spider Mallet Cover

## SHOW ME THE MONEY

Mighty Marker

Wooden Tee

Towel

Divot tool