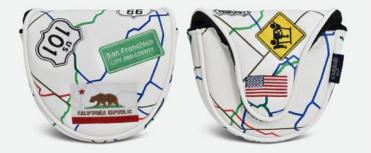

#### ROUTE 66 WHITE

<section-header>

Mallet Cover

Spider Mallet Cover

# ROUTE 66 WHITE