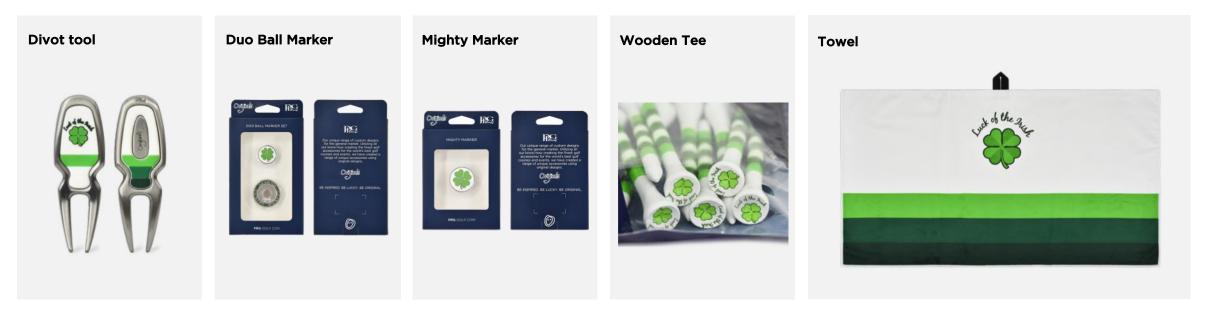

## LUCK OF THE IRISH

Mallet Cover

Spider Mallet Cover

Blade Cover

**Alignment Cover** 

of the

## LUCK OF THE IRISH