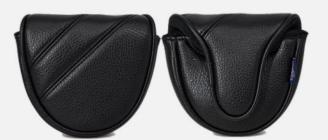

## ELITE - RED WHITE BLUE

Spider Mallet Cover

Mallet Cover

## LUCK OF THE IRISH

Mallet Cover

Spider Mallet Cover

Blade Cover

**Alignment Cover** 

of the