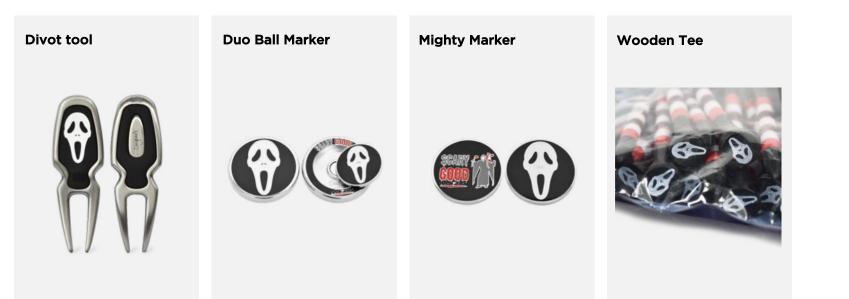

## SCARY GOOD

Mallet Cover

Spider Mallet Cover

Alignment Cover

Towel

## SCARY GOOD