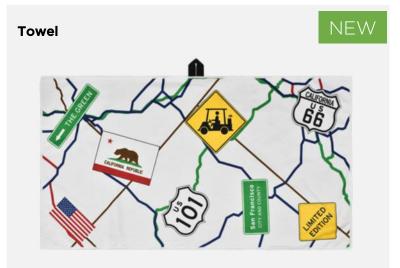

#### ROUTE 66 WHITE

<section-header>

Mallet Cover

Spider Mallet Cover

# ROUTE 66 WHITE