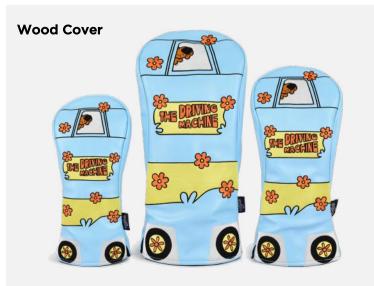

Spider Mallet Cover



Blade Cover



**Alignment Cover** 

of the



## LUCK OF THE IRISH



## LAS VEGAS



**Mighty Marker** 

Wooden Tee







Divot tool

Duo Ball Marker





NEW





Blade Cover

Spider Mallet Cover



Mallet Cover







## SHOW ME THE MONEY



Mighty Marker

Wooden Tee





Towel

Divot tool







## PUTT FOR DOUGH



Blade Cover

Spider Mallet Cover



Mallet Cover







## **RETRO TIE DYE**



Mallet Cover





Spider Mallet Cover







#### PEACE LOVE & GOLF



Mallet Cover







Spider Mallet Cover





Alignment Cover



Towel



#### PEACE & LOVE

Mallet Cover



Blade Cover

Spider Mallet Cover







Alignment Cover

Duo Ball Marker



Towel





#### ENDLESS SUMMER





#### ENDLESS SUMMER



## NEW

## GET OUT OF JAIL FREE



#### PUTTING MACHINE





Mallet Cover



Spider Mallet Cover







## SCARY GOOD



Mallet Cover





Spider Mallet Cover



Alignment Cover



Towel



## SCARY GOOD



## SOLDIER GOLF



Blade Cover



Mallet Cover



Spider Mallet Cover



Towel



NEW

## SURF & TURF



Mallet Cover

#### Blade Cover





Spider Mallet Cover











# SURF & TURF



#### SUPER MOM



Blade Cover



Mallet Cover



Spider Mallet Cover





## AUSTRALIA



Blade Cover



Mallet Cover



Spider Mallet Cover





## LONDON



Blade Cover



Alignment Cover

Mallet Cover



Spider Mallet Cover



Towel

#### TEXAS



Blade Cover

Spider Mallet Cover

Mallet Cover







#### MOST WANTED





Alignment Cover



Mallet Cover

Spider Mallet Cover





## $19^{\text{TH}}\,\text{HOLE}$





**Alignment Cover** 



Mallet Cover