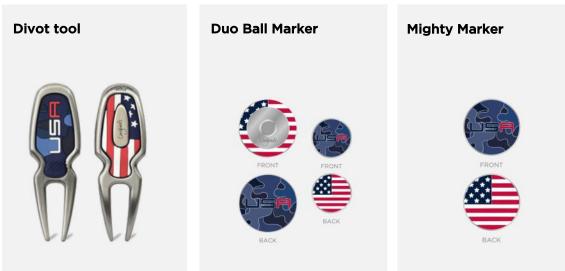

## LAS VEGAS

**Mighty Marker** 

Wooden Tee

Divot tool

Duo Ball Marker

NEW

Blade Cover

Spider Mallet Cover

## SHOW ME THE MONEY

Mighty Marker

Wooden Tee

Towel

Divot tool

#### **DUO Marker**

#### Mighty Marker

#### **Divot Tool**

Tees

**PRG**-GOLF.COM