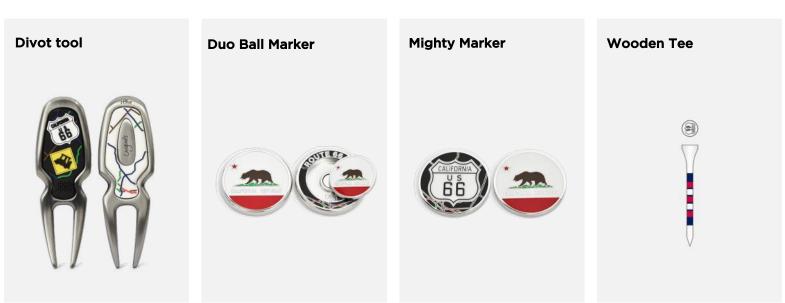

#### ROUTE 66 WHITE

<section-header>

Mallet Cover

Spider Mallet Cover

# ROUTE 66 WHITE