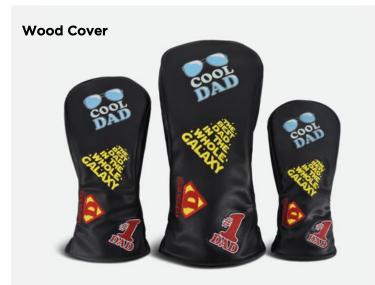

## SCARY GOOD



Mallet Cover





Spider Mallet Cover



Alignment Cover



Towel



## SCARY GOOD



## SOLDIER GOLF



Blade Cover



Mallet Cover



Spider Mallet Cover



Towel



NEW

## SURF & TURF



Mallet Cover

#### Blade Cover





Spider Mallet Cover











# SURF & TURF



#### SUPER MOM



Blade Cover



Mallet Cover



Spider Mallet Cover





## AUSTRALIA



Blade Cover



Mallet Cover



Spider Mallet Cover





## LONDON



Blade Cover



Alignment Cover

Mallet Cover



Spider Mallet Cover



Towel

#### TEXAS



Blade Cover

Spider Mallet Cover

Mallet Cover







#### MOST WANTED





Alignment Cover



Mallet Cover

Spider Mallet Cover





## $19^{\text{TH}}\,\text{HOLE}$





**Alignment Cover** 



Mallet Cover

Spider Mallet Cover





#### SUPER DAD



Blade Cover

Mallet Cover



Spider Mallet Cover





#### ROUTE 66 WHITE



<section-header>

Mallet Cover





Spider Mallet Cover





# ROUTE 66 WHITE



#### PATRIOT WHITE







Mallet Cover

Spider Mallet Cover





#### PACKAGING

#### **DUO Marker**



#### Mighty Marker



#### **Divot Tool**



Tees





**PRG**-GOLF.COM