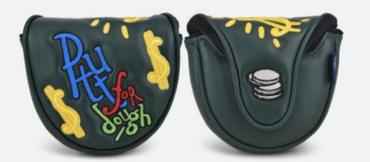

Cover



Wood Cover

Spider Mallet Cover









# CANVAS CAMO-USA





## ELITE - RED WHITE BLUE





Spider Mallet Cover

Mallet Cover







## ELITE - ALL BLACK



Blade Cover

Spider Mallet Cover



Alignment Cover



Mallet Cover





NEW

## **CAPTAIN USA**

Mallet Cover



Wood Cover

Spider Mallet Cover





Blade Cover





#### **CAPTAIN USA**



## LUCK OF THE IRISH



Mallet Cover





Spider Mallet Cover



Blade Cover



**Alignment Cover** 

of the



## LUCK OF THE IRISH



## LAS VEGAS



**Mighty Marker** 

Wooden Tee







Divot tool

Duo Ball Marker





NEW





Blade Cover

Spider Mallet Cover



Mallet Cover







## SHOW ME THE MONEY



Mighty Marker

Wooden Tee





Towel

Divot tool







## PUTT FOR DOUGH



Blade Cover

Spider Mallet Cover



Mallet Cover







## **RETRO TIE DYE**



Mallet Cover





Spider Mallet Cover







#### PEACE LOVE & GOLF



Mallet Cover







Spider Mallet Cover





Alignment Cover



Towel



#### PEACE & LOVE

Mallet Cover



Blade Cover

Spider Mallet Cover







Alignment Cover

Duo Ball Marker



Towel





#### ENDLESS SUMMER





#### ENDLESS SUMMER



## NEW

## GET OUT OF JAIL FREE



#### PUTTING MACHINE





Mallet Cover



Spider Mallet Cover







## SCARY GOOD



Mallet Cover





Spider Mallet Cover



Alignment Cover



Towel



## SCARY GOOD



## SOLDIER GOLF



Blade Cover



Mallet Cover



Spider Mallet Cover



Towel



NEW

## SURF & TURF



Mallet Cover

#### Blade Cover





Spider Mallet Cover











# SURF & TURF



#### SUPER MOM



Blade Cover



Mallet Cover



Spider Mall