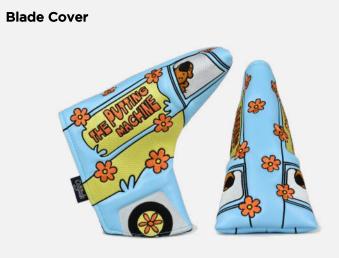

Spider Mallet Cover



Blade Cover



**Alignment Cover** 

of the



## LUCK OF THE IRISH



## LAS VEGAS



**Mighty Marker** 

Wooden Tee







Divot tool

Duo Ball Marker





NEW





Blade Cover

Spider Mallet Cover



Mallet Cover







## SHOW ME THE MONEY



Mighty Marker

Wooden Tee





Towel

Divot tool







## PUTT FOR DOUGH



Blade Cover

Spider Mallet Cover



Mallet Cover







## **RETRO TIE DYE**



Mallet Cover





Spider Mallet Cover







#### PEACE LOVE & GOLF



Mallet Cover







Spider Mallet Cover





Alignment Cover



Towel



#### PEACE & LOVE

Mallet Cover



Blade Cover

Spider Mallet Cover







Alignment Cover

Duo Ball Marker



Towel





#### ENDLESS SUMMER





#### ENDLESS SUMMER



## NEW

## GET OUT OF JAIL FREE



#### PUTTING MACHINE





Mallet Cover



Spider Mallet Cover







## SCARY GOOD



Mallet Cover





Spider Mallet Cover



Alignment Cover



Towel



## SCARY GOOD



## SOLDIER GOLF



Blade Cover



Mallet Cover



Spider Mallet Cover



Towel



NEW

## SURF & TURF



Mallet Cover

#### Blade Cover





Spider Mallet Cover











# SURF & TURF



#### SUPER MOM



Blade Cover



Mallet Cover



Spider Mallet Cover





## AUSTRALIA



Blade Cover



Mallet Cover



Spider Mallet Cover





## LONDON



Blade Cover



Alignment Cover

Mallet Cover



Spider Mallet Cover



Towel

#### TEXAS



Blade Cover

Spider Mallet Cover

Mallet Cover







#### MOST WANTED





Alignment Cover



Mallet Cover

Spider Mallet Cover





## $19^{\text{TH}}\,\text{HOLE}$





**Alignment Cover** 



Mallet Cover

Sp