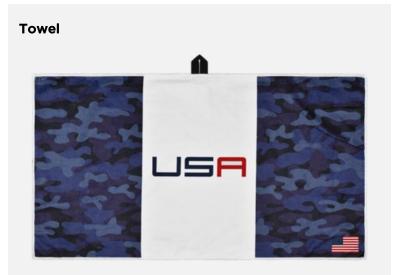

#### CANVAS CAMO - USA

Mallet Cover



Wood Cover

Spider Mallet Cover









# CANVAS CAMO-USA





## ELITE - RED WHITE BLUE





Spider Mallet Cover

Mallet Cover







## ELITE - ALL BLACK



Blade Cover

Spider Mallet Cover



Alignment Cover



Mallet Cover





NEW

## **CAPTAIN USA**

Mallet Cover



Wood Cover

Spider Mallet Cover





Blade Cover





#### **CAPTAIN USA**



## LUCK OF THE IRISH



Mallet Cover





Spider Mallet Cover



Blade Cover



**Alignment Cover** 

of the



## LUCK OF THE IRISH



## LAS VEGAS



**Mighty Marker** 

Wooden Tee







Divot tool

Duo Ball Marker





NEW





Blade Cover

Spider Mallet Cover



Mallet Cover







## SHOW ME THE MONEY



Mighty Marker

Wooden Tee





Towel

Divot tool







## PUTT FOR DOUGH



Blade Cover

Spider Mallet Cover



Mallet Cover







## **RETRO TIE DYE**



Mallet Cover





Spider Mallet Cover