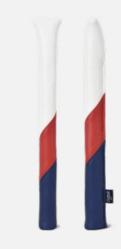

#### CANVAS CAMO - USA

Mallet Cover



Wood Cover

Spider Mallet Cover









# CANVAS CAMO-USA





## ELITE - RED WHITE BLUE





Spider Mallet Cover

Mallet Cover







## ELITE - ALL BLACK



Blade Cover

Spider Mallet Cover



Alignment Cover



Mallet Cover





NEW

## **CAPTAIN USA**

Mallet Cover



Wood Cover

Spider Mallet Cover





Blade Cover





#### **CAPTAIN USA**



## LUCK OF THE IRISH



Mallet Cover





Spider Mallet Cover



Blade Cover



**Alignment Cover** 

of the



## LUCK OF THE IRISH



## LAS VEGAS



**Mighty Marker** 

Wooden Tee







Divot tool

Duo Ball Marker





NEW





Blade Cover

Spider Mallet Cover



Mallet Cover







## SHOW ME THE MONEY



Mighty Marker

Wooden Tee





Towel

Divot tool







## PUTT FOR DOUGH



Blade Cover

Spider Mallet Cover



Mallet Cover







## **RETRO TIE DYE**



Mallet Cover





Spider Mallet Cover







#### PEACE LOVE & GOLF



Mallet Cover







Spider Mallet Cover