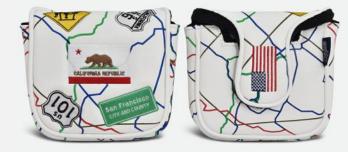

#### ROUTE 66 WHITE

<section-header>

Mallet Cover

Spider Mallet Cover

# ROUTE 66 WHITE