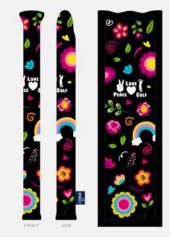

#### PEACE LOVE & GOLF

Mallet Cover

Spider Mallet Cover

Alignment Cover

Towel